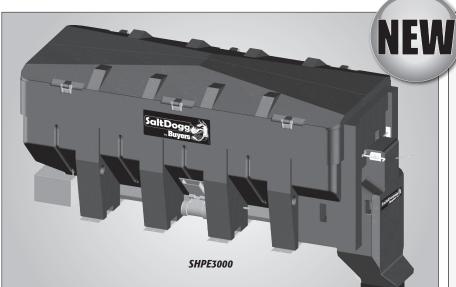

## SHPE3000, 3 Cubic Yard Capacity-Available in October

The SHPE series SaltDogg® spreaders are completely self-contained, ultra—durable spreader units designed for ice and snow control. The rugged design allows for use with salt or salt/sand mix. The complete assembly mounts easily on pickups, dump, platform and utility trucks, making it ideal for municipalities, shopping malls, industries, hospitals and private contractors.

## **Poly Models**

- 100% rotationally molded, double-wall polymer hoppers.
- Two ultra-quiet, 12 VDC, direct-drive gear motors independently power the spinner and auger.
- Independently powered vibrator
- Standard items: Black powder coated steel top screen, spreader tie-down kit and hinged, poly deflector lids

|     |          | SHIPPING      |          |                                               |
|-----|----------|---------------|----------|-----------------------------------------------|
|     | PART NO. | DESCRIPTION   | WT.      | *APPLICATION                                  |
| NEW | SHPE3000 | Poly Spreader | 945 lbs. | trucks with minimum 13,000 lbs. GVW and above |