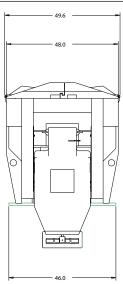

## SHPE3000, 3 Cubic Yard Capacity-Available in October

The SHPE series SaltDogg® spreaders are completely self-contained, ultra—durable spreader units designed for ice and snow control. The rugged design allows for use with salt or salt/sand mix. The complete assembly mounts easily on pickups, dump, platform and utility trucks, making it ideal for municipalities, shopping malls, industries, hospitals and private contractors.

## **Poly Models**

- 100% rotationally molded, double-wall polymer hoppers.
- Two ultra-quiet, 12 VDC, direct-drive gear motors independently power the spinner and auger.
- Independently powered vibrator
- Standard items: Black powder coated steel top screen, spreader tie-down kit and hinged, poly deflector lids