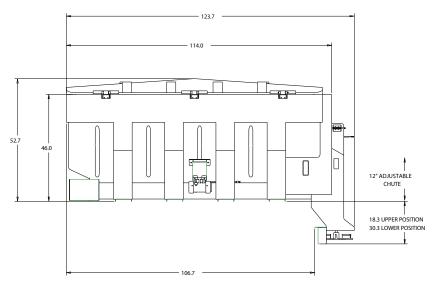

## SHPE3000, 3 Cubic Yard Capacity-Available in October

The SHPE series SaltDogg® spreaders are completely self-contained, ultra—durable spreader units designed for ice and snow control. The rugged design allows for use with salt or salt/sand mix. The complete assembly mounts easily on pickups, dump, platform and utility trucks, making it ideal for municipalities, shopping malls, industries, hospitals and private contractors.

## **Poly Models**

- 100% rotationally molded, double-wall polymer hoppers.
- Two ultra-quiet, 12 VDC, direct-drive gear motors independently power the spinner and auger.
- Independently powered vibrator
- Standard items: Black powder coated steel top screen, spreader tie-down kit and hinged, poly deflector lids