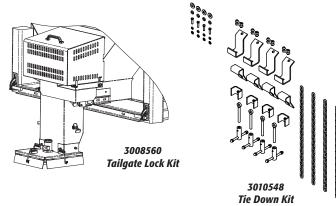

| ACCESSORIES |                                   |           |
|-------------|-----------------------------------|-----------|
| PART NO.    | DESCRIPTION                       | WT.       |
| 3008560     | Hopper Spreader Tailgate Lock Kit | 40 lbs.   |
| 3010548     | Tie Down Kit                      | 79 lbs.   |
| LB8663SS    | T Stainless Steel                 | 28 lbs.   |
|             | Spreader Lightbar                 |           |
| 5609000     | 7 & 9 Light Wire                  | 3 lbs.    |
|             | Harness, 12 ft. Lead, Universal   |           |
| 8891166     | LED Light Bar Kit                 | 37.5 lbs. |
|             | (9 Light)                         |           |
|             |                                   |           |