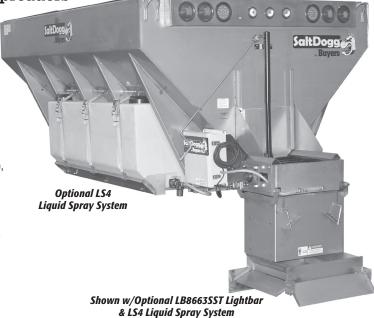

ic motors (17 GPM @ 1,500 PSI). 15 gpm conveyor. 12 gpm spinner.

# OPTIONAL EQUIPMENT:

- Dump Body Tailgate Latch Kit.
- DOT Spreader Lightbar. 8" Tall x 66" Long x 3" Deep stainless steel lightbar includes 9 mounting holes for 4" recessed stop turn-taillights-strobes and 2-1/2" marker lights.
- Light bar kit includes: Wire Harness, (2) LED STT lights,
  (2) LED Backup lights, (2) LED Strobe lights, (3) LED Marker lights,
  (2) LED Load Equalizers and Lightbar.

#### **DIMENSIONS:**

- Hopper length, 120"; Overall length, 143"; Width, 82";
  Recommended use, dump bodies and flat beds with a minimum 26,000 lbs. to 38,000 lbs. GVW chassis.
- \* Truck Application is only a reference. The Gross Vehicle Weight (GVW) of the truck and calculated payload must be evaluated for each application.





| SPREADERS  |                                                                                |            |  |
|------------|--------------------------------------------------------------------------------|------------|--|
| PART NO.   | DESCRIPTION                                                                    | WT.        |  |
| 1450757SSH | 7.0 cu. yd. Hyd. Dr. SS Hopper Spreader Kit<br>(50:1 ratio gearbox) Height 57" | 2,310 lbs. |  |
| 1425757SSH | 7.0 cu. yd. Hyd. Dr. SS Hopper Spreader Kit<br>(25:1 ratio gearbox) Height 57" | 2,310 lbs. |  |
| 1450863SSH | 8.3 cu. yd. Hyd. Dr. SS Hopper Spreader Kit<br>(50:1 ratio gearbox) Height 63" | 2,457 lbs. |  |
| 1425863SSH | 8.3 cu. yd. Hyd. Dr. SS Hopper Spreader Kit<br>(25:1 ratio gearbox) Height 63" | 2,457 lbs. |  |
| 1450969SSH